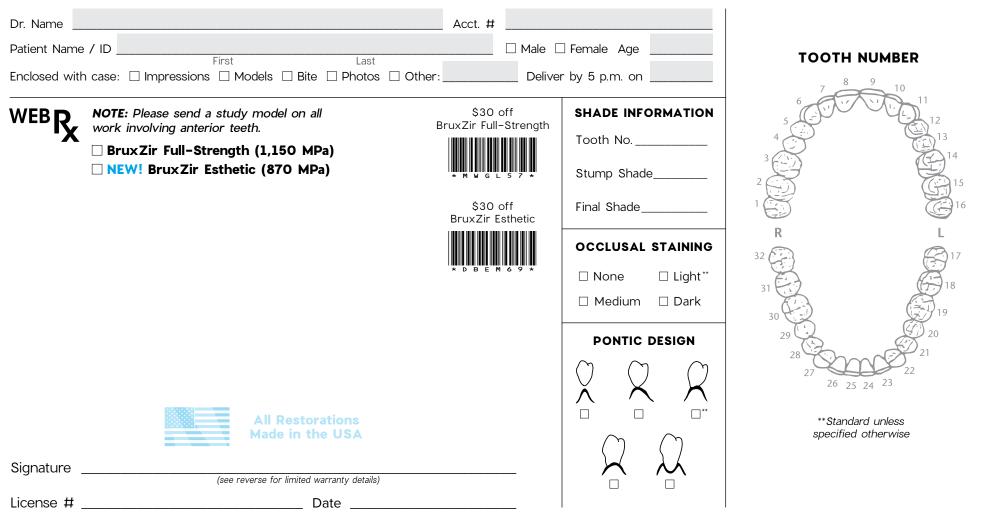

# Special Rx Offer\* SAVE \$30 per unit (up to 3 units)

1. Carefully package your case, including this Rx, and tape box securely closed.

- 2. To schedule shipping pickup, call us at 800-321-9943.
- 3. Send this Rx with your next BruxZir case to save \$30 per BruxZir unit (up to 3 units).

## Offer expires Jan. 31, 2021

3974 Jurupa Ave. • Riverside, CA 92506 800-321-9943 • Fax 866-861-7959 riversidelab.com

\*Limit one specially priced Rx per case. Web offer can only be used a maximum of four times per account. Special discount not valid with any other offer.